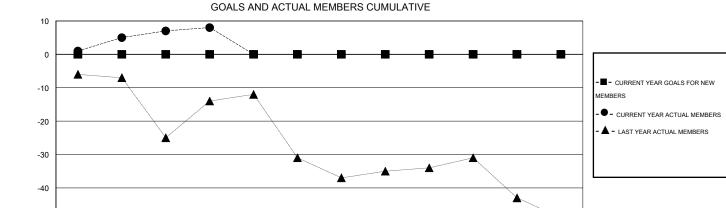

## GOALS AND ACTUAL NEW CLUBS CUMULATIVE

| DROPPED CLUBS: 0  DROPPED MEMBERS |              | 12 CLUBS OF 24 ADDED 1 OR MORE<br>NEW MEMBERS | GENDER DISTRIBU<br>MALE<br>FEMALE     | TION<br>655 (73.43%)<br>237 (26.57%) |           |
|-----------------------------------|--------------|-----------------------------------------------|---------------------------------------|--------------------------------------|-----------|
| DECEASED  CLUB CANCELLED  OTHER   | 4<br>0<br>24 | CLICK HERE FOR HEALTH ASSESSMENT DATA         | FAMILY UNIT MEMBERS HEAD OF HOUSEHOLD |                                      | 121<br>59 |
| TOTAL                             | 28           |                                               | NON-HEAD OF HOUSEHOL                  | 62                                   |           |

FEB

MAR

APR

MAY

JUNE

-50

JULY

AUG

SEPT

OCT

NOV

DEC

JAN